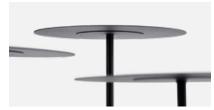

## Simple elegance

Streamlined appearance, elegant presentation, timeless design – here is the black, universal side table se:tea. Due to its lean dimensions and a design in three different heights, it perfectly suits every working and resting area, either used on its own or in a set. Robust and stable, se:tea offers space to accommodate a laptop, mobile phone etc.

### Flexible

se:tea is the perfect addition to lounge areas, central zones or work cafés – as a decorative side table solution, it is both an eye-catcher and a modest place for a cup, laptop or mobile phone.

Whether used on its own or in combination with other products – se:tea is always the right choice