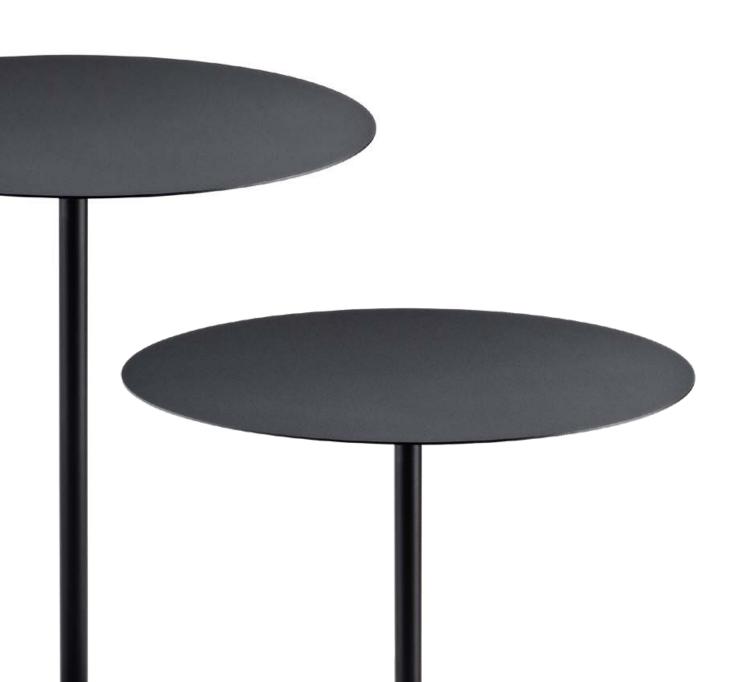

## Streamlined

With its reduced design language and a tabletop thickness of only 2 mm, the table is exceptionally light. Due to the timeless black design, se:tea has a sophisticated look and can be beautifully combined with other furniture.

Design in timeless black