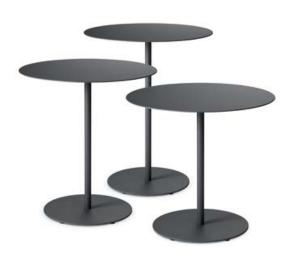

## Light

Due to the minimal use of materials, the low total weight and felt glides, it is possible to change the position of se:tea quickly and easily.

Three different heights and low weight

05.2023 | 84.0221.212 | Subject to changes www.sedus.com