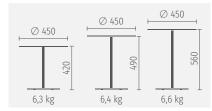

## Light

Due to the minimal use of materials, the low total weight and felt glides, it is possible to change the position of se:tea quickly and easily.

Three different heights and low weight

05.2023 | 84.0221.212 | Subject to changes www.sedus.com