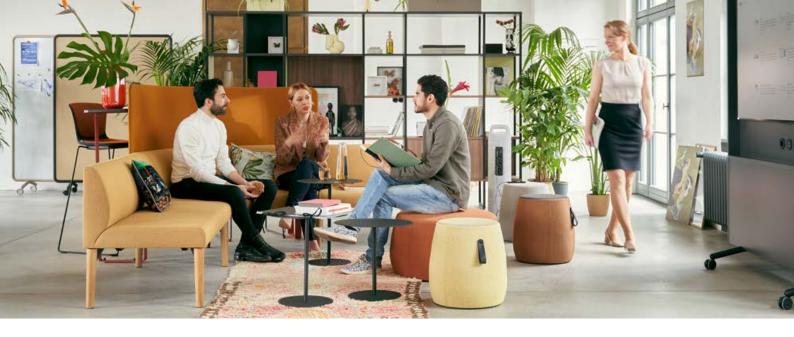

### Flexible

se:tea is the perfect addition to lounge areas, central zones or work cafés – as a decorative side table solution, it is both an eye-catcher and a modest place for a cup, laptop or mobile phone.

Whether used on its own or in combination with other products – se:tea is always the right choice