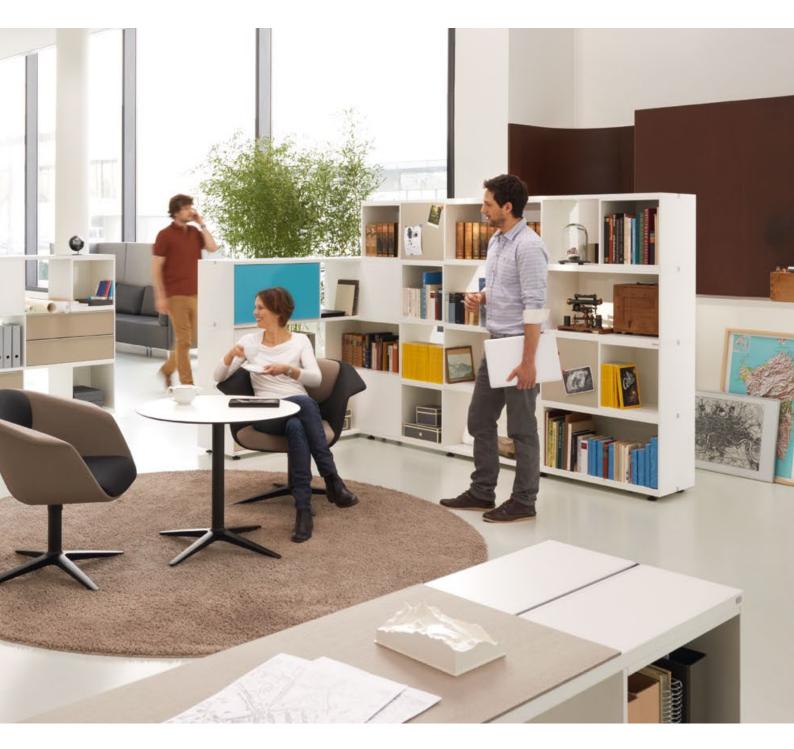

## Your office, your terri tory.

Flexible, functional, elegant and made with great attention to detail – terri tory is also ideal as a stand-alone piece of furniture and as a stylish storage solution in an individual office. Thanks to the comprehensive range, when configuring your terri tory you can choose from almost unlimited options in order to give your office a personal touch.

## The idea: Numerous functions. The result: Favourite places.

Room divider, general storage space and meeting place – terri tory comes into its own where other systems fail. It successfully combines maximum functionality, ambience and a sense of wellbeing. As storage space for personal or general