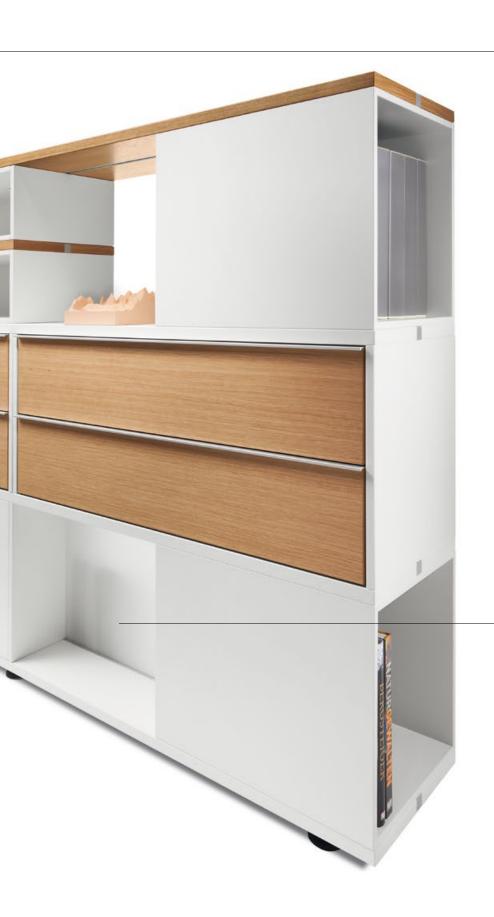

# Improved working or improved communication? What about both!

Communication at the workplace is central to fruitful cooperation. Nevertheless, it must also be possible to work in a focused and undisturbed manner. terri tory satisfies these demands in a unique way. The various modules available as part of this comprehensive program are suitable for the most diverse applications and thus enable optimal room division. Meaning that concentration and communication can go hand in hand.

## Always ready for the next step.

With terri tory, the name says it all: Regardless of whether entire office landscapes are required or individual workplaces are to be separated, with its modular design, simple planning and high degree of flexibility, terri tory offers unlimited possibilities for room layouts and, at the same

time, provides the storage space you need. Which means you can always plan ahead. After all, with terri tory, you are able to react to changing requirements at any time and redesign or gradually extend your rooms.

### CLOSED / FOCUSED

Quick and simple assembly. Just turn the Sedus key a quarter turn (90°) and the box and shelf are securely connected thanks to a specially developed fitting element.

## One system – an infinite number of solutions.

Variety is key. Pure white or graphite black, with real wood veneer or laminate – when it comes to colours and materials, terri tory can satisfy almost every wish.

#### Practical and functional.

With its extensive range of accessories, terri tory is ideal for promoting a climate of productive well-being.

#### Attractive and versatile.

The screen and decorative inserts offer a wide range of options for achieving the ideal balance between communication and concentration.

1

**Functional shelves** 

Depth 400 mm, width 800, 1200, 1600, 2000, 2400 mm