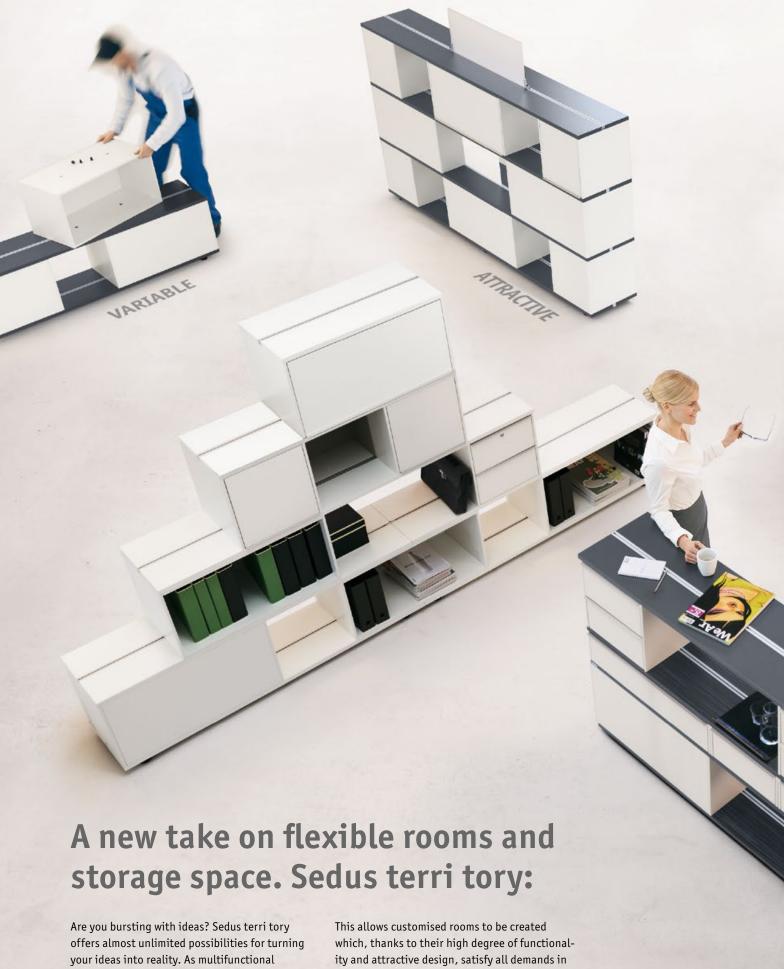

## Always ready for the next step.

With terri tory, the name says it all: Regardless of whether entire office landscapes are required or individual workplaces are to be separated, with its modular design, simple planning and high degree of flexibility, terri tory offers unlimited possibilities for room layouts and, at the same

time, provides the storage space you need. Which means you can always plan ahead. After all, with terri tory, you are able to react to changing requirements at any time and redesign or gradually extend your rooms.

## The idea: Numerous functions. The result: Favourite places.

Room divider, general storage space and meeting place – terri tory comes into its own where other systems fail. It successfully combines maximum functionality, ambience and a sense of wellbeing. As storage space for personal or general

items, a focal point for spontaneous meetings or as a place to retreat to and recharge one's batteries. All in all, the ideal conditions for ensuring the optimal use of space.

terri tory elements and layout for the combination shown.