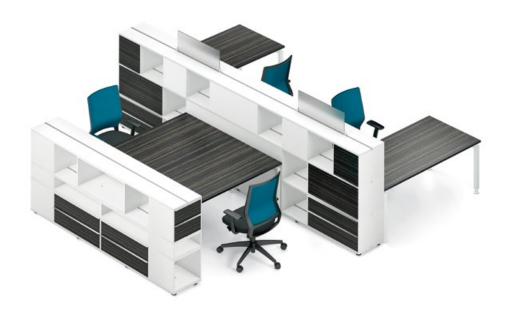

## The idea: Numerous functions. The result: Favourite places.

Room divider, general storage space and meeting place – terri tory comes into its own where other systems fail. It successfully combines maximum functionality, ambience and a sense of wellbeing. As storage space for personal or general

items, a focal point for spontaneous meetings or as a place to retreat to and recharge one's batteries. All in all, the ideal conditions for ensuring the optimal use of space.

terri tory elements and layout for the combination shown.