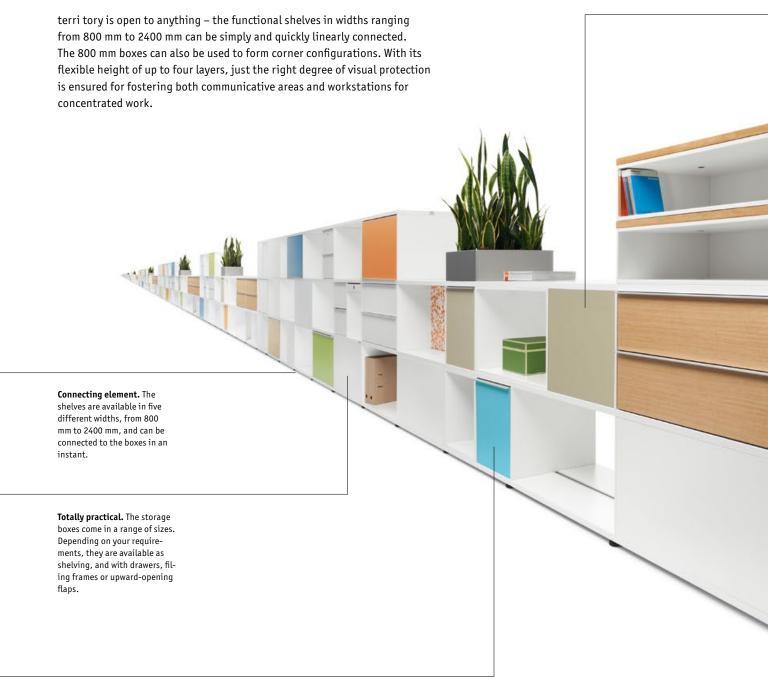

### Modular storage space

## terri tory

furniture, terri tory offers storage space, creates zones and provides privacy for workplaces.

terms of contemporary room layout and productive well-being.

Design: Formwelt Industriedesign