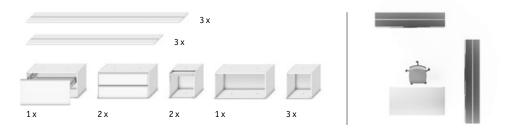

Boxes .

Box as shelving element  $400/800 \times 400 \times 400 \text{ mm}$ 

Box as folding element 400 / 800 × 400 × 400 mm

Box with filing frame  $400/800 \times 400 \times 400 \text{ mm}$ 

Box as element with 2 drawers  $400/800 \times 400 \times 400 \, \text{mm}$ 

Slim box as shelving element  $400/800 \times 188 \times 400 \text{ mm}$ 

Slim box as element with 1 drawer  $400/800 \times 188 \times 400 \, \text{mm}$ 

Finishes

Box carcass colours

A14 pure white

K70 graphite black