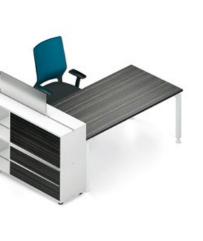

program are suitable for the most diverse applications and thus enable optimal room division. Meaning that concentration and communication can go hand in hand.



terri tory elements and layout for the combination shown.





#### OPEN / COMMUNICATIVE

## Always ready for the next step.

With terri tory, the name says it all: Regardless of whether entire office landscapes are required or individual workplaces are to be separated, with its modular design, simple planning and high degree of flexibility, terri tory offers unlimited possibilities for room layouts and, at the same

time, provides the storage space you need. Which means you can always plan ahead. After all, with terri tory, you are able to react to changing requirements at any time and redesign or gradually extend your rooms.





### CLOSED / FOCUSED







Quick and simple assembly. Just turn the Sedus key a quarter turn (90°) and the box and shelf are securely connected thanks to a specially developed fitting element.



### Discover, plan, design.

With terri tory it takes just a few clicks of the mouse to realise your ideas: The terri tory online configurator makes room planning and design both simple and effective. The configurator not only allows you to get to know all the elements of this modular storage range at first hand but

also enables you to configure these to precisely meet your wishes and needs. For productive well-being – from classical and elegant to modern and stylish. Perfectly tailored to suit your tastes. Why not give it a try: <a href="https://www.sedus.com/en/territory">www.sedus.com/en/