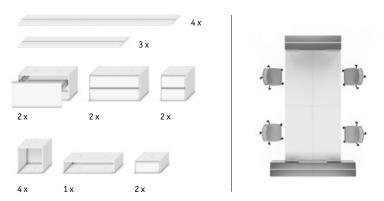

Boxes .

Box as shelving element  $400/800 \times 400 \times 400 \text{ mm}$ 

Box as folding element 400 / 800 × 400 × 400 mm

Box with filing frame  $400/800 \times 400 \times 400 \text{ mm}$ 

Box as element with 2 drawers  $400/800 \times 400 \times 400 \, \text{mm}$ 

Slim box as shelving element  $400/800 \times 188 \times 400 \text{ mm}$ 

Slim box as element with 1 drawer  $400/800 \times 188 \times 400 \, \text{mm}$ 

Finishes

Box carcass colours

A14 pure white

K70 graphite black