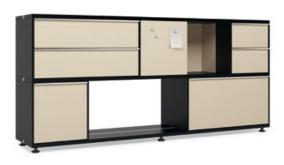

SED







Quick and simple assembly. Just turn the Sedus key a quarter turn (90°) and the box and shelf are securely connected thanks to a specially developed fitting element.



### Discover, plan, design.

With terri tory it takes just a few clicks of the mouse to realise your ideas: The terri tory online configurator makes room planning and design both simple and effective. The configurator not only allows you to get to know all the elements of this modular storage range at first hand but

also enables you to configure these to precisely meet your wishes and needs. For productive well-being – from classical and elegant to modern and stylish. Perfectly tailored to suit your tastes. Why not give it a try: <a href="https://www.sedus.com/en/territory">www.sedus.com/en/territory</a>













## One system – an infinite number of solutions.



Variety is key. Pure white or graphite black, with real wood veneer or laminate – when it comes to colours and materials, terri tory can satisfy almost every wish.



#### Practical and functional.

With its extensive range of accessories, terri tory is ideal for promoting a climate of productive well-being.

#### Attractive and versatile.

The screen and decorative inserts offer a wide range of options for achieving the ideal balance between communication and concentration.

1

**Functional shelves** 



Depth 400 mm, width 800, 1200, 1600, 2000, 2400 mm

Boxes .



Box as shelving element  $400/800 \times 400 \times 400 \text{ mm}$ 



Box as folding element 400 / 800 × 400 × 400 mm



Box with filing frame  $400/800 \times 400 \t