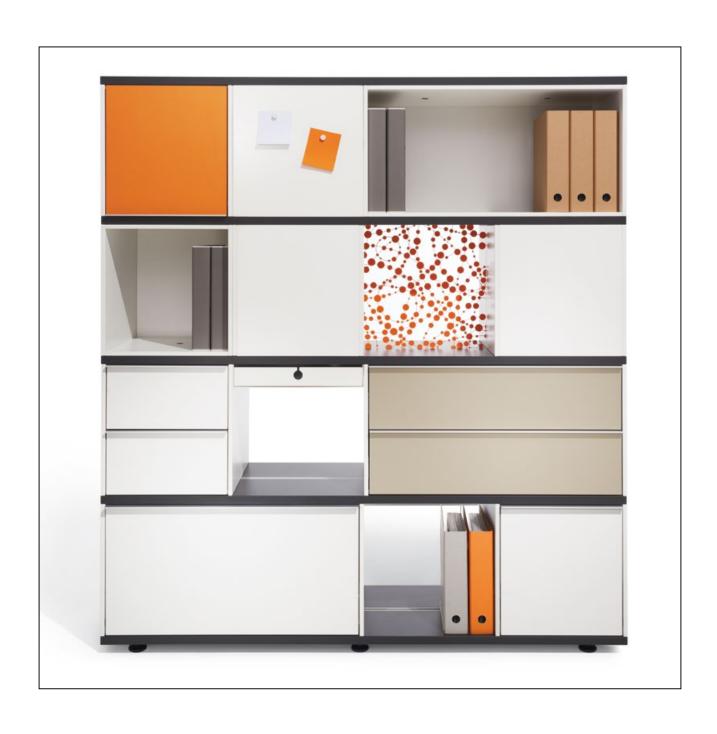

terri tory elements and layout for the combination shown.

## Your office, your terri tory.

Flexible, functional, elegant and made with great attention to detail – terri tory is also ideal as a stand-alone piece of furniture and as a stylish storage solution in an individual office. Thanks to the comprehensive range, when configuring your terri tory you can choose from almost unlimited options in order to give your office a personal touch.