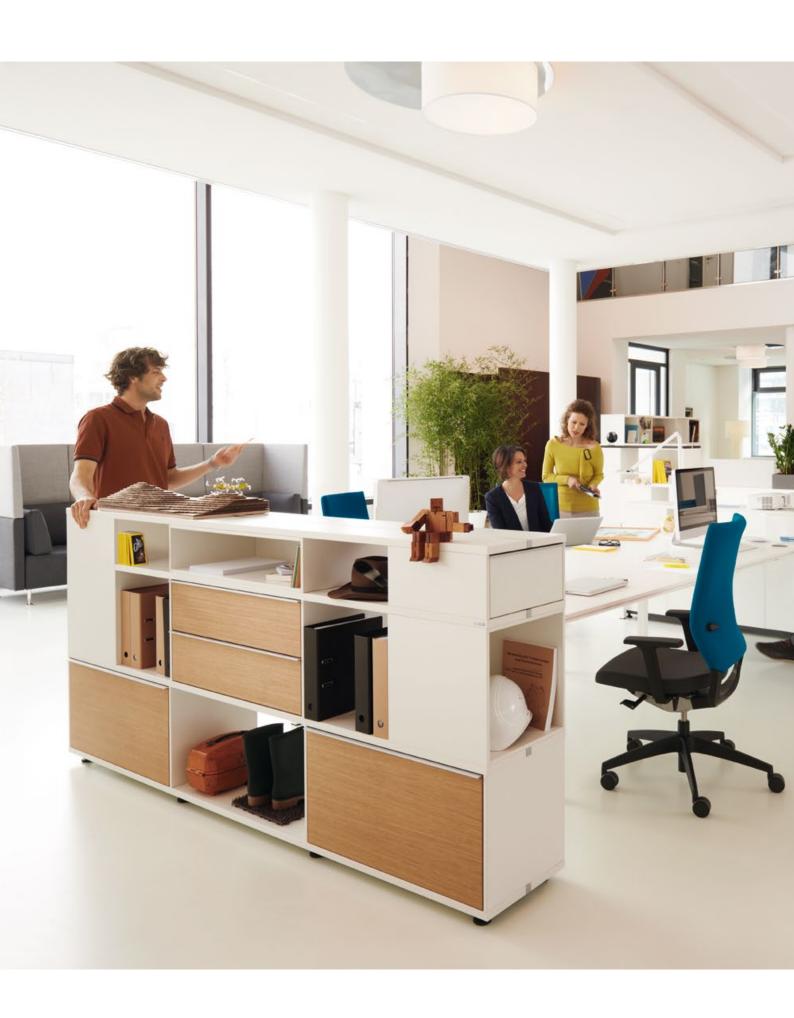

#### Practical and functional.

With its extensive range of accessories, terri tory is ideal for promoting a climate of productive well-being.

#### Attractive and versatile.

The screen and decorative inserts offer a wide range of options for achieving the ideal balance between communication and concentration.

1

**Functional shelves** 

Depth 400 mm, width 800, 1200, 1600, 2000, 2400 mm

## Your office, your terri tory.

Flexible, functional, elegant and made with great attention to detail – terri tory is also ideal as a stand-alone piece of furniture and as a stylish storage solution in an individual office. Thanks to the comprehensive range, when configuring your terri tory you can choose from almost unlimited options in order to give your office a personal touch.