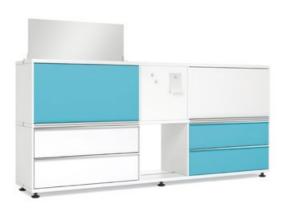

D







Quick and simple assembly. Just turn the Sedus key a quarter turn (90°) and the box and shelf are securely connected thanks to a specially developed fitting element.



### Discover, plan, design.

With terri tory it takes just a few clicks of the mouse to realise your ideas: The terri tory online configurator makes room planning and design both simple and effective. The configurator not only allows you to get to know all the elements of this modular storage range at first hand but

also enables you to configure these to precisely meet your wishes and needs. For productive well-being – from classical and elegant to modern and stylish. Perfectly tailored to suit your tastes. Why not give it a try: <a href="https://www.sedus.com/en/territory">www.sedus.com/en/territory</a>













## One system – an infinite number of solutions.



Variety is key. Pure white or graphite black, with real wood veneer or laminate – when it comes to colours and materials, terri tory can satisfy almost every wish.



#### Practical and functional.

With its extensive range of accessories, terri tory is ideal for promoting a climate of productive well-being.

#### Attractive and versatile.

The screen and decorative inserts offer a wide range of options for achieving the ideal balance between communication and concentration.

1

**Functional shelves** 



Depth 400 mm, width 800, 1200, 1600, 2000, 2400 mm

Boxes .



Box as shelving element  $400/800 \times 400 \times 400 \text{ mm}$ 



Box as folding element 400 / 800 × 400 × 400 mm



Box with filing frame  $400/800 \times 400 \tim