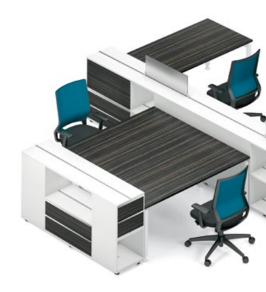

terri tory elements and layout for the combination shown.

## The idea: Numerous functions. The result: Favourite places.

Room divider, general storage space and meeting place – terri tory comes into its own where other systems fail. It successfully combines maximum functionality, ambience and a sense of wellbeing. As storage space for personal or general

items, a focal point for spontaneous meetings or as a place to retreat to and recharge one's batteries. All in all, the ideal conditions for ensuring the optimal use of space.

terri tory elements and layout for the combination shown.