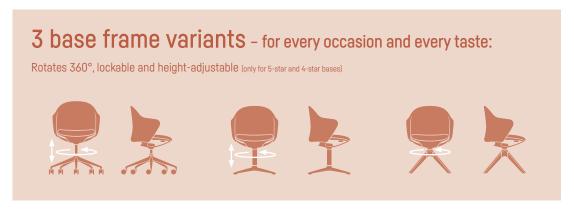

5-star base with castors

4-star base with glides

4 legs wooden frame

### 5-star plastic base with castors

The colour of the castors matches the star base: black or clear white

### 4-star aluminium base with glides

Black

Clear white

### Four-leg with wooden frame

Natural beech

Black beech

Natural oak

Technical parts, such as height adjustment and locking mechanism, always in basalt grey