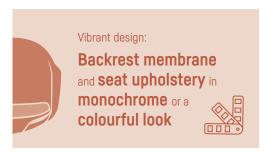

### Design meets function

Looks the part and boasts numerous functions: se:flair offers an exceptionally comfortable sitting experience.

- 1. The knitted membrane for the back perfectly adapts to individual movements and sitting positions. It is also breathable and air-permeable, thus preventing heat accumulation on the back and at pressure points
- 2. The armrests are integrated in the rest frame under the knitted membrane. This creates the overall look of the cosy shell chair
- 3. For a monochrome appearance, the seat upholstery can be chosen in the same colour as the backrest with a membrane cover. The backrest and seat upholstery can also be configured in different colours to create a two-tone look

## Monochrome or mixed?

Whether with a monochrome, subtle appearance or as a colourful accent at the workplace, se:flair can be configured to suit any environment thanks to various frame and colour variants. This allows for easy creation of individual styles and modern cosiness.