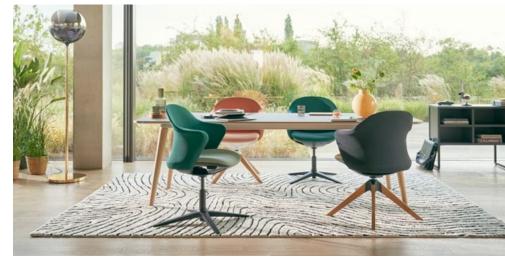

5-star base with castors

4-star base with glides

4 legs wooden frame

## Monochrome or mixed?

Whether with a monochrome, subtle appearance or as a colourful accent at the workplace, se:flair can be configured to suit any environment thanks to various frame and colour variants. This allows for easy creation of individual styles and modern cosiness.

### 5-star plastic base with castors

The colour of the castors matches the star base: black or clear white

### 4-star aluminium base with glides

Black

Clear white

### Four-leg with wooden frame

Natural beech

Black beech

Natural oak

Technical parts, such as height adjustment and locking mechanism, always in basalt grey