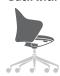

# Perfectly adapts – to the body and the environment

With se:flair, the office gets a swivel chair that bridges the gap between a classic office chair and a cosy shell chair. Compact, cosy and with that certain something, it is suitable for a wide variety of work settings. The high-quality knitted membrane in the back and the comfortable seat upholstery ensure the best comfort. The "Kinetic-Swing" mechanism, the opening angle as well as integrated lumbar support complete this feel-good chair.

se:flair unites the ergonomic aspects of a swivel chair with the comfortable look of a shell chair

With se:flair, the office feels like home due to its fabric surfaces and cosy appearance