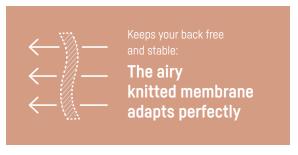

# Perfectly adapts – to the body and the environment

With se:flair, the office gets a swivel chair that bridges the gap between a classic office chair and a cosy shell chair. Compact, cosy and with that certain something, it is suitable for a wide variety of work settings. The high-quality knitted membrane in the back and the comfortable seat upholstery ensure the best comfort. The "Kinetic-Swing" mechanism, the opening angle as well as integrated lumbar support complete this feel-good chair.

### Design meets function

Looks the part and boasts numerous functions: se:flair offers an exceptionally comfortable sitting experience.

- 1. The knitted membrane for the back perfectly adapts to individual movements and sitting positions. It is also breathable and air-permeable, thus preventing heat accumulation on the back and at pressure points
- 2. The armrests are integrated in the rest frame under the knitted membrane. This creates the overall look of the cosy shell chair
- 3. For a monochrome appearance, the seat upholstery can be chosen in the same colour as the backrest with a membrane cover. The backrest and seat upholstery can also be configured in different colours to create a two-tone look