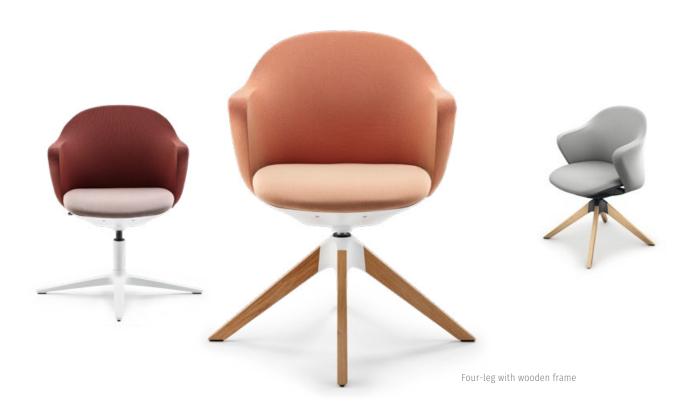

5-star base with castors

4-star base with glides

4 legs wooden frame

### Four-leg with wooden frame

Natural beech

Black beech

Natural oak

Technical parts, such as height adjustment and locking mechanism, always in basalt grey