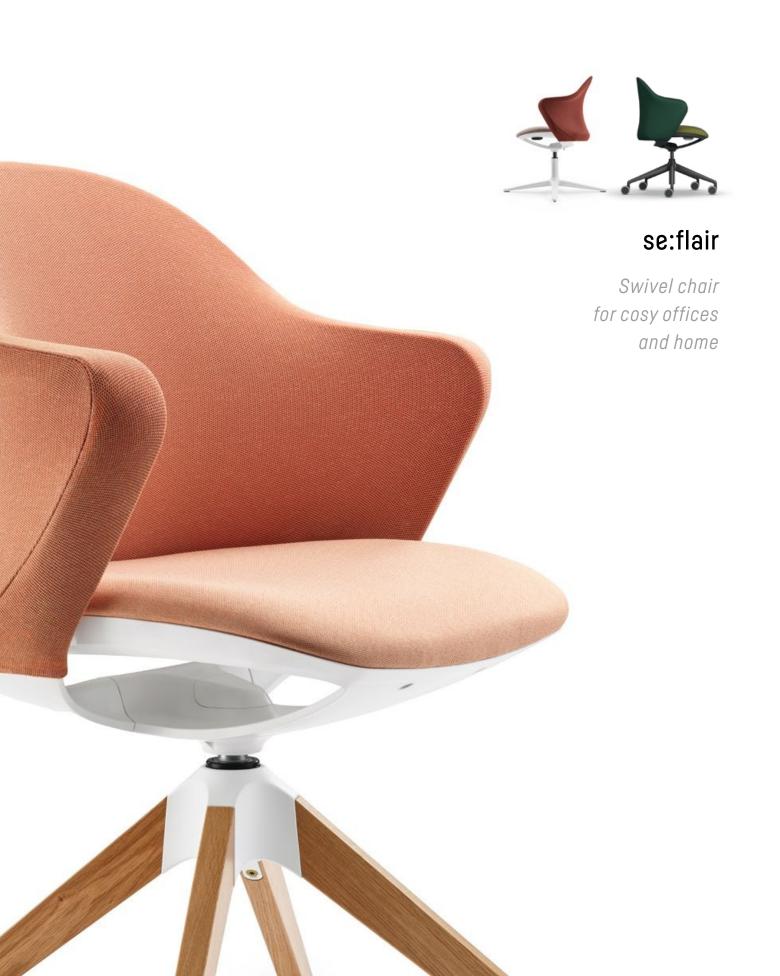

### Why se:flair

\*Source: Sedus INSIGHTS N°10

Certification for the se:flair

## Cosy in the office, chic at home

The office is more diverse than ever: Touchdown workstations, workshop areas, lounge areas, conference rooms and much more define the spaces available. Furthermore, concepts such as hybrid working and the home office have conquered the world of work. The desire for more cosiness at work is very important. se:flair makes it possible: The chair that unites cosiness, comfort and function.

# Perfectly adapts – to the body and the environment

With se:flair, the office gets a swivel chair that bridges the gap between a classic office chair and a cosy shell chair. Compact, cosy and with that certain something, it is suitable for a wide variety of work settings. The high-quality knitted membrane in the back and the comfortable seat upholstery ensure the best comfort. The "Kinetic-Swing" mechanism, the opening angle as well as integrated lumbar support complete this feel-good chair.

se:flair unites the ergonomic aspects of a swivel chair with the comfortable look of a shell chair

With se:flair, the office feels like home due to its fabric surfaces and cosy appearance