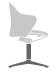

5-star base with castors

4-star base with glides

4 legs wooden frame

### 5-star plastic base with castors

The colour of the castors matches the star base: black or clear white