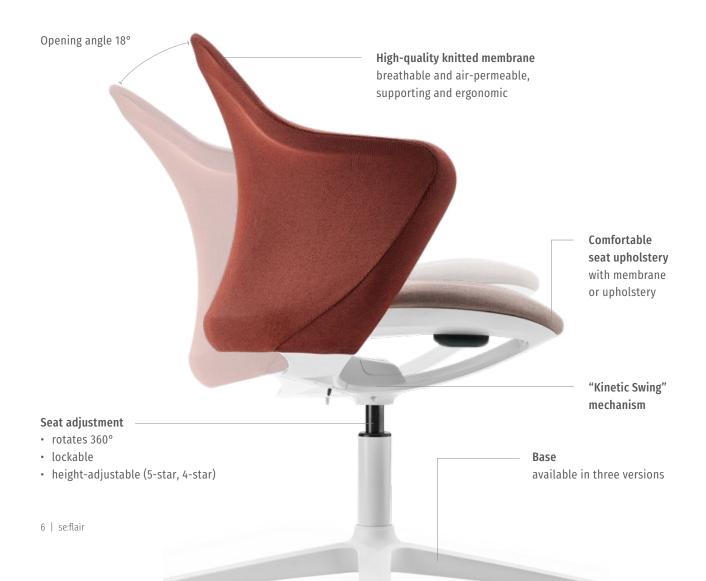

# Perfectly adapts – to the body and the environment

With se:flair, the office gets a swivel chair that bridges the gap between a classic office chair and a cosy shell chair. Compact, cosy and with that certain something, it is suitable for a wide variety of work settings. The high-quality knitted membrane in the back and the comfortable seat upholstery ensure the best comfort. The "Kinetic-Swing" mechanism, the opening angle as well as integrated lumbar support complete this feel-good chair.

### Design meets function

Looks the part and boasts numerous functions: se:flair offers an exceptionally comfortable sitting experience.

- 1. The knitted membrane for the back perfectly adapts to individual movements and sitting positions. It is also breathable and air-permeable, thus preventing heat accumulation on the back and at pressure points
- 2. The armrests are integrated in the rest frame under the knitted membrane. This creates the overall look of the cosy shell chair
- 3. For a monochrome appearance, the seat upholstery can be chosen in the same colour as the backrest with a membrane cover. The backrest and seat upholstery can also be configured in different colours to create a two-tone look

- 4. The easy-to-use lever for height adjustment is located on the side under the seat
- 5. The wooden frame is connected to the seat shell with an aluminium knot. The colour corresponds to the model colour
- **6.** For chairs with the 5-star plastic base, the frame colour (black or clear white) determines the colour of the castors