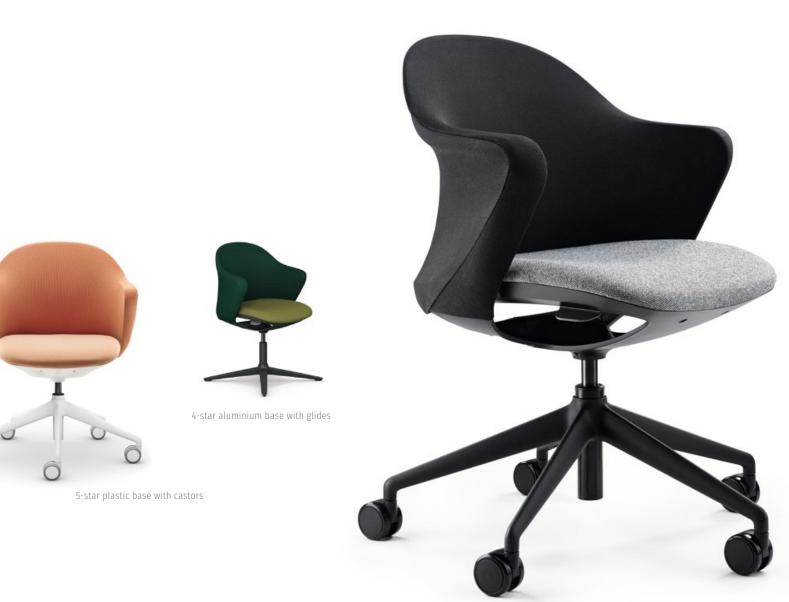

5-star base with castors

4-star base with glides

4 legs wooden frame

### 5-star plastic base with castors

The colour of the castors matches the star base: black or clear white

### 4-star aluminium base with glides

Black

Clear white

### Four-leg with wooden frame

Natural beech

Black beech

Natural oak

Technical parts, such as height adjustment and locking mechanism, always in basalt grey