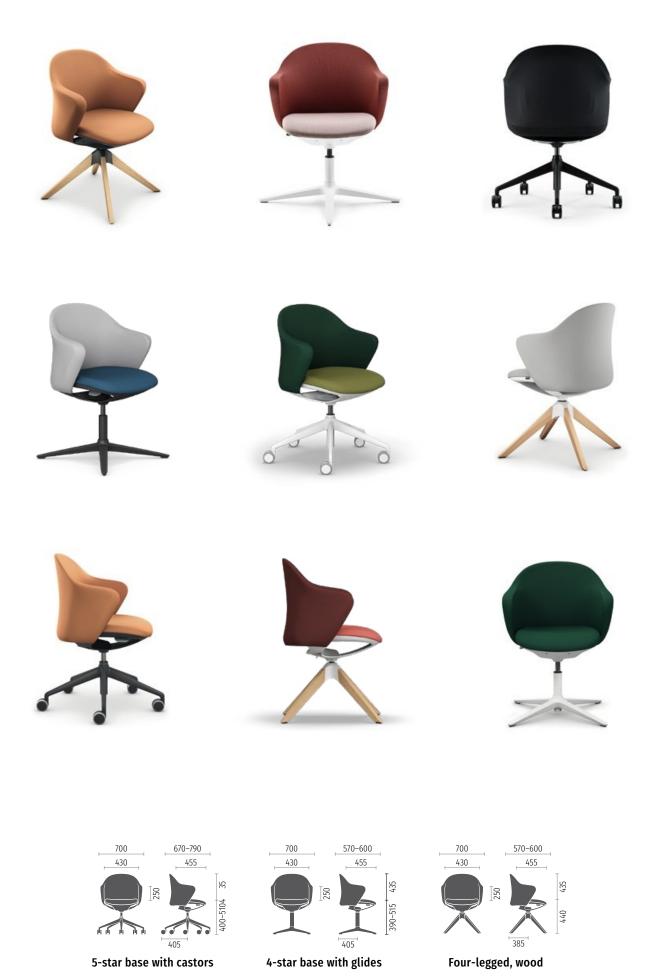

5-star base with castors

4-star base with glides

4 legs wooden frame

### 5-star plastic base with castors

The colour of the castors matches the star base: black or clear white

### 4-star aluminium base with glides

Black

Clear white

### Four-leg with wooden frame

Natural beech

Black beech

Natural oak

Technical parts, such as height adjustment and locking mechanism, always in basalt grey