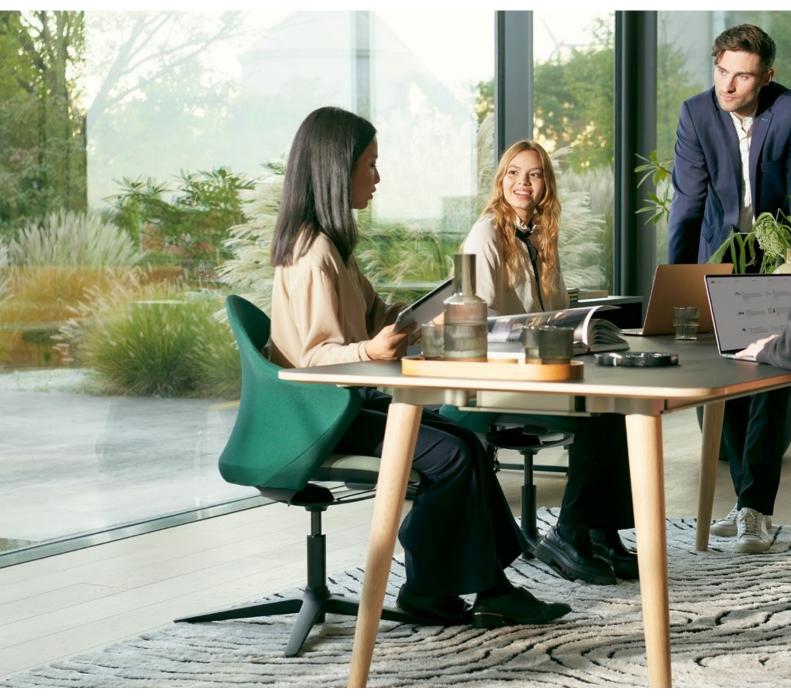

## Cosy in the office, chic at home

The office is more diverse than ever: Touchdown workstations, workshop areas, lounge areas, conference rooms and much more define the spaces available. Furthermore, concepts such as hybrid working and the home office have conquered the world of work. The desire for more cosiness at work is very important. se:flair makes it possible: The chair that unites cosiness, comfort and function.

# Perfectly adapts – to the body and the environment

With se:flair, the office gets a swivel chair that bridges the gap between a classic office chair and a cosy shell chair. Compact, cosy and with that certain something, it is suitable for a wide variety of work settings. The high-quality knitted membrane in the back and the comfortable seat upholstery ensure the best comfort. The "Kinetic-Swing" mechanism, the opening angle as well as integrated lumbar support complete this feel-good chair.

### Simply inviting

Not all work is the same. Requirements, needs and wishes determine the working style and place. No problem for se:flair: It cuts a fine figure at the office, in the conference room and in the home office alike. With its comfortable appearance, it also creates a cosy atmosphere and feel-good moments.