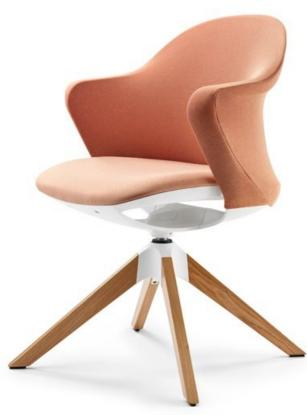

## Cosy in the office, chic at home

The office is more diverse than ever: Touchdown workstations, workshop areas, lounge areas, conference rooms and much more define the spaces available. Furthermore, concepts such as hybrid working and the home office have conquered the world of work. The desire for more cosiness at work is very important. se:flair makes it possible: The chair that unites cosiness, comfort and function.

# Perfectly adapts – to the body and the environment

With se:flair, the office gets a swivel chair that bridges the gap between a classic office chair and a cosy shell chair. Compact, cosy and with that certain something, it is suitable for a wide variety of work settings. The high-quality knitted membrane in the back and the comfortable seat upholstery ensure the best comfort. The "Kinetic-Swing" mechanism, the opening angle as well as integrated lumbar support complete this feel-good chair.