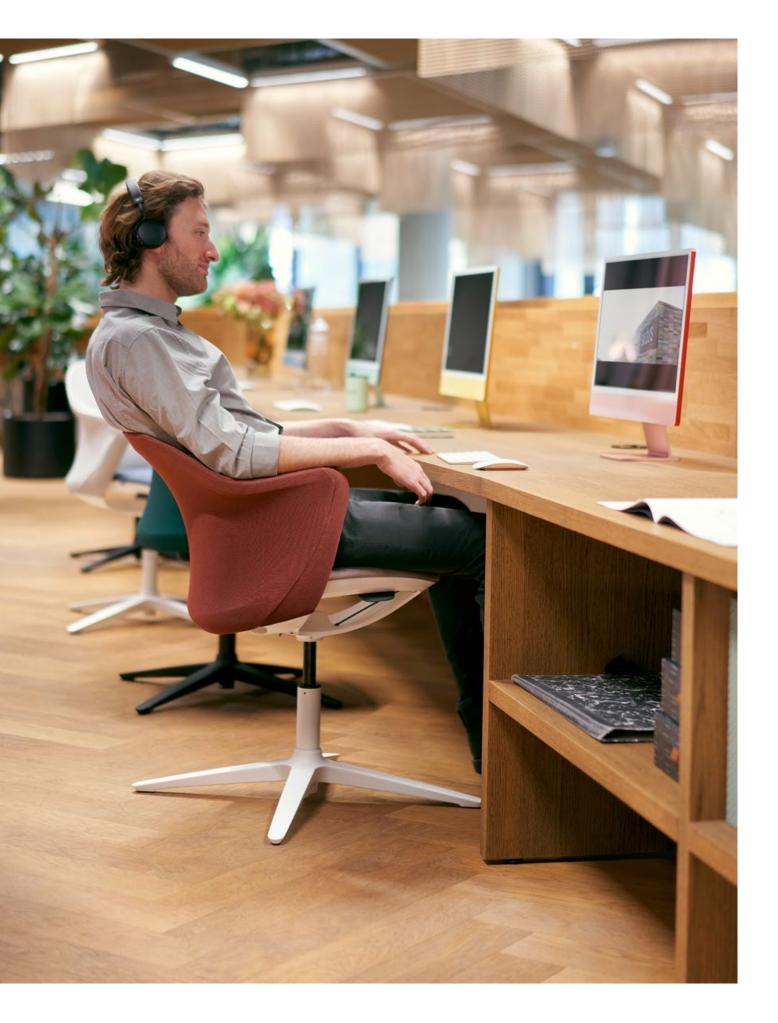

# Perfectly adapts – to the body and the environment

With se:flair, the office gets a swivel chair that bridges the gap between a classic office chair and a cosy shell chair. Compact, cosy and with that certain something, it is suitable for a wide variety of work settings. The high-quality knitted membrane in the back and the comfortable seat upholstery ensure the best comfort. The "Kinetic-Swing" mechanism, the opening angle as well as integrated lumbar support complete this feel-good chair.

se:flair unites the ergonomic aspects of a swivel chair with the comfortable look of a shell chair

With se:flair, the office feels like home due to its fabric surfaces and cosy appearance

### Simply inviting

Not all work is the same. Requirements, needs and wishes determine the working style and place. No problem for se:flair: It cuts a fine figure at the office, in the conference room and in the home office alike. With its comfortable appearance, it also creates a cosy atmosphere and feel-good moments.