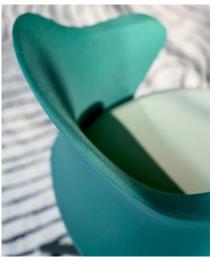

# Perfectly adapts – to the body and the environment

With se:flair, the office gets a swivel chair that bridges the gap between a classic office chair and a cosy shell chair. Compact, cosy and with that certain something, it is suitable for a wide variety of work settings. The high-quality knitted membrane in the back and the comfortable seat upholstery ensure the best comfort. The "Kinetic-Swing" mechanism, the opening angle as well as integrated lumbar support complete this feel-good chair.

### Design meets function

Looks the part and boasts numerous functions: se:flair offers an exceptionally comfortable sitting experience.

- 1. The knitted membrane for the back perfectly adapts to individual movements and sitting positions. It is also breathable and air-permeable, thus preventing heat accumulation on the back and at pressure points
- 2. The armrests are integrated in the rest frame under the knitted membrane. This creates the overall look of the cosy shell chair
- 3. For a monochrome appearance, the seat upholstery can be chosen in the same colour as the backrest with a membrane cover. The backrest and seat upholstery can also be configured in different colours to create a two-tone look