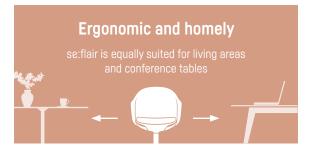

### Simply inviting

Not all work is the same. Requirements, needs and wishes determine the working style and place. No problem for se:flair: It cuts a fine figure at the office, in the conference room and in the home office alike. With its comfortable appearance, it also creates a cosy atmosphere and feel-good moments.

Home office

At home/conference room