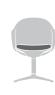

# Perfectly adapts – to the body and the environment

With se:flair, the office gets a swivel chair that bridges the gap between a classic office chair and a cosy shell chair. Compact, cosy and with that certain something, it is suitable for a wide variety of work settings. The high-quality knitted membrane in the back and the comfortable seat upholstery ensure the best comfort. The "Kinetic-Swing" mechanism, the opening angle as well as integrated lumbar support complete this feel-good chair.

se:flair unites the ergonomic aspects of a swivel chair with the comfortable look of a shell chair

With se:flair, the office feels like home due to its fabric surfaces and cosy appearance

### Design meets function

Looks the part and boasts numerous functions: se:flair offers an exceptionally comfortable sitting experience.

- 1. The knitted membrane for the back perfectly adapts to individual movements and sitting positions. It is also breathable and air-permeable, thus preventing heat accumulation on the back and at pressure points
- 2. The armrests are integrated in the rest frame under the knitted membrane. This creates the overall look of the cosy shell chair
- 3. For a monochrome appearance, the seat upholstery can be chosen in the same colour as the backrest with a membrane cover. The backrest and seat upholstery can also be configured in different colours to create a two-tone look

- 4. The easy-to-use lever for height adjustment is located on the side under the seat
- 5. The wooden frame is connected to the seat shell with an aluminium knot. The colour corresponds to the model colour
- **6.** For chairs with the 5-star plastic base, the frame colour (black or clear white) determines the colour of the castors