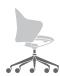

# Perfectly adapts – to the body and the environment

With se:flair, the office gets a swivel chair that bridges the gap between a classic office chair and a cosy shell chair. Compact, cosy and with that certain something, it is suitable for a wide variety of work settings. The high-quality knitted membrane in the back and the comfortable seat upholstery ensure the best comfort. The "Kinetic-Swing" mechanism, the opening angle as well as integrated lumbar support complete this feel-good chair.

se:flair unites the ergonomic aspects of a swivel chair with the comfortable look of a shell chair

With se:flair, the office feels like home due to its fabric surfaces and cosy appearance

### Design meets function

Looks the part and boasts numerous functions: se:flair offers an exceptionally comfortable sitting experience.

- 1. The knitted membrane for the back perfectly adapts to individual movements and sitting positions. It is also breathable and air-permeable, thus preventing heat accumulation on the back and at pressure points
- 2. The armrests are integrated in the rest frame under the knitted membrane. This creates the overall look of the cosy shell chair
- 3. For a monochrome appearance, the seat upholstery can be chosen in the same colour as the backrest with a membrane cover. The backrest and seat upholstery can also be configured in different colours to create a two-tone look

- 4. The easy-to-use lever for height adjustment is located on the side under the seat
- 5. The wooden frame is connected to the seat shell with an aluminium knot. The colour corresponds to the model colour
- **6.** For chairs with the 5-star plastic base, the frame colour (black or clear white) determines the colour of the castors