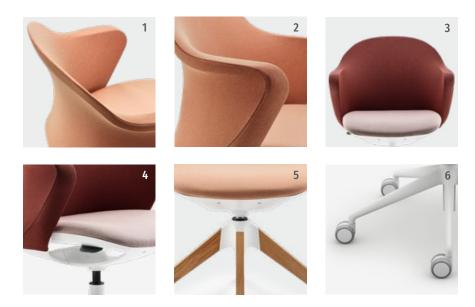

### Design meets function

Looks the part and boasts numerous functions: se:flair offers an exceptionally comfortable sitting experience.

- 1. The knitted membrane for the back perfectly adapts to individual movements and sitting positions. It is also breathable and air-permeable, thus preventing heat accumulation on the back and at pressure points
- 2. The armrests are integrated in the rest frame under the knitted membrane. This creates the overall look of the cosy shell chair
- 3. For a monochrome appearance, the seat upholstery can be chosen in the same colour as the backrest with a membrane cover. The backrest and seat upholstery can also be configured in different colours to create a two-tone look

- 4. The easy-to-use lever for height adjustment is located on the side under the seat
- 5. The wooden frame is connected to the seat shell with an aluminium knot. The colour corresponds to the model colour
- **6.** For chairs with the 5-star plastic base, the frame colour (black or clear white) determines the colour of the castors