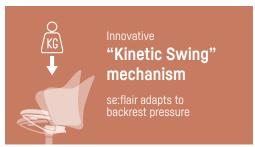

# Perfectly adapts – to the body and the environment

With se:flair, the office gets a swivel chair that bridges the gap between a classic office chair and a cosy shell chair. Compact, cosy and with that certain something, it is suitable for a wide variety of work settings. The high-quality knitted membrane in the back and the comfortable seat upholstery ensure the best comfort. The "Kinetic-Swing" mechanism, the opening angle as well as integrated lumbar support complete this feel-good chair.