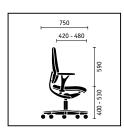

**Backrest with integrated lumbar support.** The backrest is available in two sizes (520 or 590 mm) and thus adapts to all user heights. With a scope of 100 mm, the height-adjustable lumbar support guarantees maximum sitting comfort.