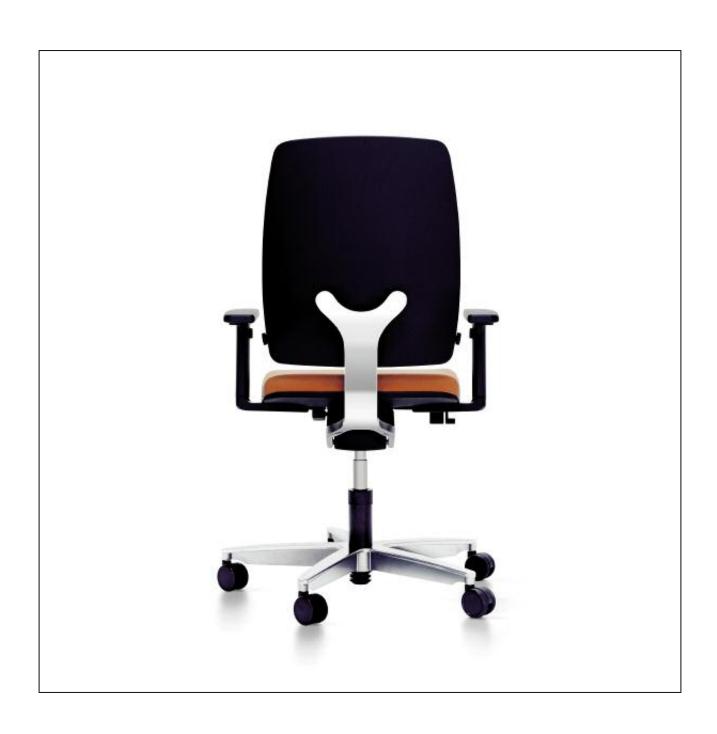

## early bird

Smart. Clear-cut. Technically advanced. early bird office swivel chairs are real vote winners. Designed by Michael Kläsener, this high-quality chair is a recipe for maximum freedom of movement and a relaxed friendly atmosphere in any office and in any conference. Start the day with a smile! Both you and your visitors. Bring on the next meeting – **Place 2.5** 

**Backrest with integrated lumbar support.** The backrest is available in two sizes (520 or 590 mm) and thus adapts to all user heights. With a scope of 100 mm, the height-adjustable lumbar support guarantees maximum sitting comfort.

## 3D armrests.

Adjustable for height, depth and width. The 3D armrests, which can be optimally adjusted and swivelled, make working a pleasure. With Softtouch, gel or leather finish.

able armrests, polished aluminium base