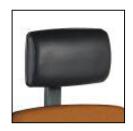

Headrest. Headrest (150 x 265 mm) with adjustable height and tilt is available for the largest backrest. A relaxed approach to work.

Comfort means plenty of space and armrests with generously sized resting surfaces. Optionally available with plastic or leather finishes.