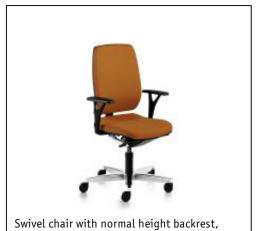

## early bird

Smart. Clear-cut. Technically advanced. early bird office swivel chairs are real vote winners. Designed by Michael Kläsener, this high-quality chair is a recipe for maximum freedom of movement and a relaxed friendly atmosphere in any office and in any conference. Start the day with a smile! Both you and your visitors. Bring on the next meeting – **Place 2.5** 

**Backrest with integrated lumbar support.** The backrest is available in two sizes (520 or 590 mm) and thus adapts to all user heights. With a scope of 100 mm, the height-adjustable lumbar support guarantees maximum sitting comfort.