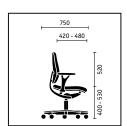

**Backrest with integrated lumbar support.** The backrest is available in two sizes (520 or 590 mm) and thus adapts to all user heights. With a scope of 100 mm, the height-adjustable lumbar support guarantees maximum sitting comfort.