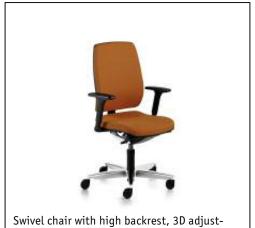

## early bird

Smart. Clear-cut. Technically advanced. early bird office swivel chairs are real vote winners. Designed by Michael Kläsener, this high-quality chair is a recipe for maximum freedom of movement and a relaxed friendly atmosphere in any office and in any conference. Start the day with a smile! Both you and your visitors. Bring on the next meeting – **Place 2.5** 

**Backrest with integrated lumbar support.** The backrest is available in two sizes (520 or 590 mm) and thus adapts to all user heights. With a scope of 100 mm, the height-adjustable lumbar support guarantees maximum sitting comfort.