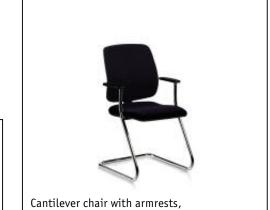

chromed frame (optionally stackable)

basic armrests, polished aluminium base

| Seat mechanisms  "Similar" mechanism with seat tilt adjustable by up to 4°  Backrest technical features  Height-adjustable lumbar support  Adjustable backrest pressure  Seat height adjustment  Sedo-Lift mechanism  Gas lift mechanism  Frame versions  Aluminium base, powder-coated in black  Aluminium base, powder-coated in white aluminium  Polished aluminium base,  Steel frame, powder-coated in black  Steel frame, powder-coated in white aluminium  Steel frame, chromed  Model colour (mechanism and plastic parts)  Black  Armrests  Without armrests  Basic plastic armrests |        |              | Recyclability, qua<br>the timeless desig<br>products are a key<br>of the environmen<br>protection philos<br>at Sedus. |
|-----------------------------------------------------------------------------------------------------------------------------------------------------------------------------------------------------------------------------------------------------------------------------------------------------------------------------------------------------------------------------------------------------------------------------------------------------------------------------------------------------------------------------------------------------------------------------------------------|--------|--------------|-----------------------------------------------------------------------------------------------------------------------|
| "Similar" mechanism with seat tilt adjustable by up to 4°  Backrest technical features  Height-adjustable lumbar support  Adjustable backrest pressure  Seat height adjustment  Sedo-Lift mechanism  Gas lift mechanism  Frame versions  Aluminium base, powder-coated in black  Aluminium base, powder-coated in white aluminium  Polished aluminium base,  Steel frame, powder-coated in black  Steel frame, powder-coated in white aluminium  Steel frame, chromed  Model colour (mechanism and plastic parts)  Black  Armrests  Without armrests                                          |        |              | the timeless desig<br>products are a key<br>of the environme<br>protection philos                                     |
| Backrest technical features  Height-adjustable lumbar support  Adjustable backrest pressure  Seat height adjustment  Sedo-Lift mechanism  Gas lift mechanism  Frame versions  Aluminium base, powder-coated in black  Aluminium base, powder-coated in white aluminium  Polished aluminium base,  Steel frame, powder-coated in black  Steel frame, powder-coated in white aluminium  Steel frame, chromed  Model colour (mechanism and plastic parts)  Black  Armrests  Without armrests                                                                                                     |        |              | the timeless desig<br>products are a key<br>of the environme<br>protection philos                                     |
| Height-adjustable lumbar support Adjustable backrest pressure  Seat height adjustment Sedo-Lift mechanism Gas lift mechanism  Frame versions Aluminium base, powder-coated in black Aluminium base, powder-coated in white aluminium Polished aluminium base, Steel frame, powder-coated in black Steel frame, powder-coated in black Steel frame, chromed  Model colour (mechanism and plastic parts) Black  Armrests Without armrests                                                                                                                                                       |        |              | the timeless desig<br>products are a key<br>of the environme<br>protection philos                                     |
| Height-adjustable lumbar support Adjustable backrest pressure  Seat height adjustment Sedo-Lift mechanism Gas lift mechanism  Frame versions Aluminium base, powder-coated in black Aluminium base, powder-coated in white aluminium Polished aluminium base, Steel frame, powder-coated in black Steel frame, powder-coated in black Steel frame, chromed  Model colour (mechanism and plastic parts) Black  Armrests Without armrests                                                                                                                                                       |        |              | the timeless desig<br>products are a key<br>of the environme<br>protection philos                                     |
| Adjustable backrest pressure  Seat height adjustment Sedo-Lift mechanism Gas lift mechanism  Frame versions Aluminium base, powder-coated in black Aluminium base, powder-coated in white aluminium Polished aluminium base, Steel frame, powder-coated in black Steel frame, powder-coated in white aluminium Steel frame, chromed  Model colour (mechanism and plastic parts) Black  Armrests Without armrests                                                                                                                                                                              |        |              | the timeless desig<br>products are a key<br>of the environme<br>protection philos                                     |
| Sedo-Lift mechanism  Gas lift mechanism  Frame versions  Aluminium base, powder-coated in black  Aluminium base, powder-coated in white aluminium  Polished aluminium base,  Steel frame, powder-coated in black  Steel frame, powder-coated in white aluminium  Steel frame, chromed  Model colour (mechanism and plastic parts)  Black  Armrests  Without armrests                                                                                                                                                                                                                          |        |              | the timeless desig<br>products are a key<br>of the environme<br>protection philos                                     |
| Aluminium base, powder-coated in white aluminium  Polished aluminium base, Steel frame, powder-coated in black Steel frame, powder-coated in white aluminium Steel frame, chromed  Model colour (mechanism and plastic parts) Black  Armrests Without armrests                                                                                                                                                                                                                                                                                                                                | ■<br>□ |              | the timeless desig<br>products are a key<br>of the environme<br>protection philos                                     |
| Polished aluminium base, Steel frame, powder-coated in black Steel frame, powder-coated in white aluminium Steel frame, chromed  Model colour (mechanism and plastic parts) Black  Armrests Without armrests                                                                                                                                                                                                                                                                                                                                                                                  | ■<br>□ |              | the timeless desig<br>products are a key<br>of the environme<br>protection philos                                     |
| Steel frame, powder-coated in black Steel frame, powder-coated in white aluminium Steel frame, chromed  Model colour (mechanism and plastic parts) Black  Armrests Without armrests                                                                                                                                                                                                                                                                                                                                                                                                           |        |              | the timeless desig<br>products are a key<br>of the environme<br>protection philos                                     |
| Steel frame, powder-coated in white aluminium Steel frame, chromed  Model colour (mechanism and plastic parts) Black  Armrests Without armrests                                                                                                                                                                                                                                                                                                                                                                                                                                               |        | <del>-</del> | of the environme<br>protection philos                                                                                 |
| Steel frame, chromed  Model colour (mechanism and plastic parts) Black  Armrests Without armrests                                                                                                                                                                                                                                                                                                                                                                                                                                                                                             |        |              | protection philos                                                                                                     |
| Black  Armrests Without armrests                                                                                                                                                                                                                                                                                                                                                                                                                                                                                                                                                              |        | _            |                                                                                                                       |
| Black  Armrests Without armrests                                                                                                                                                                                                                                                                                                                                                                                                                                                                                                                                                              | •      | _            | I ST NOCHIC                                                                                                           |
| Without armrests                                                                                                                                                                                                                                                                                                                                                                                                                                                                                                                                                                              |        | _            | www.sedus.com                                                                                                         |
|                                                                                                                                                                                                                                                                                                                                                                                                                                                                                                                                                                                               |        |              |                                                                                                                       |
| Basic plastic armrests                                                                                                                                                                                                                                                                                                                                                                                                                                                                                                                                                                        |        |              |                                                                                                                       |
|                                                                                                                                                                                                                                                                                                                                                                                                                                                                                                                                                                                               |        |              |                                                                                                                       |
| Basic plastic armrests with leather finish  3D adjustable armrests with Softtouch finish  □                                                                                                                                                                                                                                                                                                                                                                                                                                                                                                   | =      |              |                                                                                                                       |
| 3D adjustable with gel finish                                                                                                                                                                                                                                                                                                                                                                                                                                                                                                                                                                 |        |              |                                                                                                                       |
| 3D adjustable armrests with leather finish                                                                                                                                                                                                                                                                                                                                                                                                                                                                                                                                                    |        |              |                                                                                                                       |
| Armrests with plastic finish                                                                                                                                                                                                                                                                                                                                                                                                                                                                                                                                                                  | •      | •            |                                                                                                                       |
| Armrests with leather finish                                                                                                                                                                                                                                                                                                                                                                                                                                                                                                                                                                  |        |              |                                                                                                                       |
| Features                                                                                                                                                                                                                                                                                                                                                                                                                                                                                                                                                                                      |        |              |                                                                                                                       |
| Headrest                                                                                                                                                                                                                                                                                                                                                                                                                                                                                                                                                                                      | ]      |              |                                                                                                                       |
| Sliding seat (with 60 mm depth adjustment)                                                                                                                                                                                                                                                                                                                                                                                                                                                                                                                                                    |        |              |                                                                                                                       |
| Contrasting shade for armrest upholstery $\hfill\Box$                                                                                                                                                                                                                                                                                                                                                                                                                                                                                                                                         |        |              |                                                                                                                       |
| Hard castors for soft floors ■                                                                                                                                                                                                                                                                                                                                                                                                                                                                                                                                                                | I      |              |                                                                                                                       |
| Soft castors for hard floors                                                                                                                                                                                                                                                                                                                                                                                                                                                                                                                                                                  |        |              |                                                                                                                       |
| Stainless steel glides                                                                                                                                                                                                                                                                                                                                                                                                                                                                                                                                                                        |        |              | <b>■ C</b> ŁJJ                                                                                                        |
| Plastic glides or felt glides<br>Stackable (up to 5 high)                                                                                                                                                                                                                                                                                                                                                                                                                                                                                                                                     |        |              | ■ Standard □ Optional                                                                                                 |
| Stackable (up to 5 mgm)                                                                                                                                                                                                                                                                                                                                                                                                                                                                                                                                                                       |        | Ш            |                                                                                                                       |