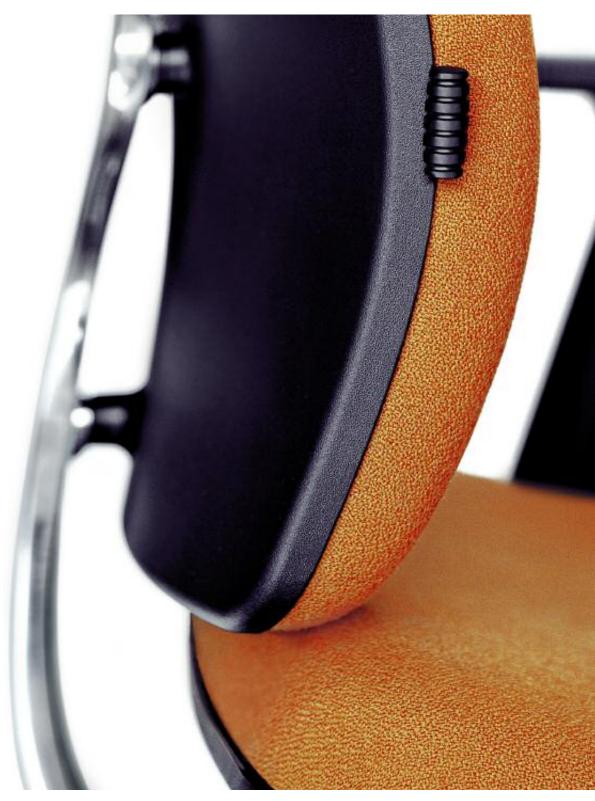

Headrest. Headrest (150 x 265 mm) with adjustable height and tilt is available for the largest backrest. A relaxed approach to work.

Comfort means plenty of space and armrests with generously sized resting surfaces. Optionally available with plastic or leather finishes.