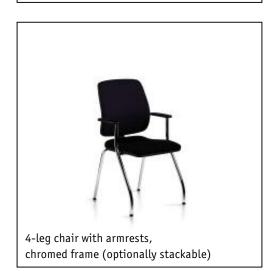

chromed frame (optionally stackable)

basic armrests, polished aluminium base

| Seat mechanisms  "Similar" mechanism with seat tilt adjustable by up to 4°  Backrest technical features  Height-adjustable lumbar support  Adjustable backrest pressure  Seat height adjustment  Sedo-Lift mechanism  Gas lift mechanism  Frame versions  Aluminium base, powder-coated in black  Aluminium base, powder-coated in white aluminium  Polished aluminium base,  Steel frame, powder-coated in black  Steel frame, powder-coated in white aluminium  Steel frame, chromed  Model colour (mechanism and plastic parts)  Black  Armrests  Without armrests  Basic plastic armrests |        |              | Recyclability, qua<br>the timeless desig<br>products are a key<br>of the environmen<br>protection philos<br>at Sedus. |
|-----------------------------------------------------------------------------------------------------------------------------------------------------------------------------------------------------------------------------------------------------------------------------------------------------------------------------------------------------------------------------------------------------------------------------------------------------------------------------------------------------------------------------------------------------------------------------------------------|--------|--------------|-----------------------------------------------------------------------------------------------------------------------|
| "Similar" mechanism with seat tilt adjustable by up to 4°  Backrest technical features  Height-adjustable lumbar support  Adjustable backrest pressure  Seat height adjustment  Sedo-Lift mechanism  Gas lift mechanism  Frame versions  Aluminium base, powder-coated in black  Aluminium base, powder-coated in white aluminium  Polished aluminium base,  Steel frame, powder-coated in black  Steel frame, powder-coated in white aluminium  Steel frame, chromed  Model colour (mechanism and plastic parts)  Black  Armrests  Without armrests                                          |        |              | the timeless desig<br>products are a key<br>of the environme<br>protection philos                                     |
| Backrest technical features  Height-adjustable lumbar support  Adjustable backrest pressure  Seat height adjustment  Sedo-Lift mechanism  Gas lift mechanism  Frame versions  Aluminium base, powder-coated in black  Aluminium base, powder-coated in white aluminium  Polished aluminium base,  Steel frame, powder-coated in black  Steel frame, powder-coated in white aluminium  Steel frame, chromed  Model colour (mechanism and plastic parts)  Black  Armrests  Without armrests                                                                                                     |        |              | the timeless desig<br>products are a key<br>of the environme<br>protection philos                                     |
| Height-adjustable lumbar support Adjustable backrest pressure  Seat height adjustment Sedo-Lift mechanism Gas lift mechanism  Frame versions Aluminium base, powder-coated in black Aluminium base, powder-coated in white aluminium Polished aluminium base, Steel frame, powder-coated in black Steel frame, powder-coated in black Steel frame, chromed  Model colour (mechanism and plastic parts) Black  Armrests Without armrests                                                                                                                                                       |        |              | the timeless desig<br>products are a key<br>of the environme<br>protection philos                                     |
| Height-adjustable lumbar support Adjustable backrest pressure  Seat height adjustment Sedo-Lift mechanism Gas lift mechanism  Frame versions Aluminium base, powder-coated in black Aluminium base, powder-coated in white aluminium Polished aluminium base, Steel frame, powder-coated in black Steel frame, powder-coated in black Steel frame, chromed  Model colour (mechanism and plastic parts) Black  Armrests Without armrests                                                                                                                                                       |        |              | the timeless desig<br>products are a key<br>of the environme<br>protection philos                                     |
| Adjustable backrest pressure  Seat height adjustment Sedo-Lift mechanism Gas lift mechanism  Frame versions Aluminium base, powder-coated in black Aluminium base, powder-coated in white aluminium Polished aluminium base, Steel frame, powder-coated in black Steel frame, powder-coated in white aluminium Steel frame, chromed  Model colour (mechanism and plastic parts) Black  Armrests Without armrests                                                                                                                                                                              |        |              | the timeless desig<br>products are a key<br>of the environme<br>protection philos                                     |
| Sedo-Lift mechanism  Gas lift mechanism  Frame versions  Aluminium base, powder-coated in black  Aluminium base, powder-coated in white aluminium  Polished aluminium base,  Steel frame, powder-coated in black  Steel frame, powder-coated in white aluminium  Steel frame, chromed  Model colour (mechanism and plastic parts)  Black  Armrests  Without armrests                                                                                                                                                                                                                          |        |              | the timeless desig<br>products are a key<br>of the environme<br>protection philos                                     |
| Aluminium base, powder-coated in white aluminium  Polished aluminium base, Steel frame, powder-coated in black Steel frame, powder-coated in white aluminium Steel frame, chromed  Model colour (mechanism and plastic parts) Black  Armrests Without armrests                                                                                                                                                                                                                                                                                                                                | ■<br>□ |              | the timeless desig<br>products are a key<br>of the environme<br>protection philos                                     |
| Polished aluminium base, Steel frame, powder-coated in black Steel frame, powder-coated in white aluminium Steel frame, chromed  Model colour (mechanism and plastic parts) Black  Armrests Without armrests                                                                                                                                                                                                                                                                                                                                                                                  | ■<br>□ |              | the timeless desig<br>products are a key<br>of the environme<br>protection philos                                     |
| Steel frame, powder-coated in black Steel frame, powder-coated in white aluminium Steel frame, chromed  Model colour (mechanism and plastic parts) Black  Armrests Without armrests                                                                                                                                                                                                                                                                                                                                                                                                           |        |              | the timeless desig<br>products are a key<br>of the environme<br>protection philos                                     |
| Steel frame, powder-coated in white aluminium Steel frame, chromed  Model colour (mechanism and plastic parts) Black  Armrests Without armrests                                                                                                                                                                                                                                                                                                                                                                                                                                               |        | <del>-</del> | of the environme<br>protection philos                                                                                 |
| Steel frame, chromed  Model colour (mechanism and plastic parts) Black  Armrests Without armrests                                                                                                                                                                                                                                                                                                                                                                                                                                                                                             |        |              | protection philos                                                                                                     |
| Black  Armrests Without armrests                                                                                                                                                                                                                                                                                                                                                                                                                                                                                                                                                              |        | _            |                                                                                                                       |
| Black  Armrests Without armrests                                                                                                                                                                                                                                                                                                                                                                                                                                                                                                                                                              | •      | _            | I ST NOCHIC                                                                                                           |
| Without armrests                                                                                                                                                                                                                                                                                                                                                                                                                                                                                                                                                                              |        | _            | www.sedus.com                                                                                                         |
|                                                                                                                                                                                                                                                                                                                                                                                                                                                                                                                                                                                               |        |              |                                                                                                                       |
| Basic plastic armrests                                                                                                                                                                                                                                                                                                                                                                                                                                                                                                                                                                        |        |              |                                                                                                                       |
|                                                                                                                                                                                                                                                                                                                                                                                                                                                                                                                                                                                               |        |              |                                                                                                                       |
| Basic plastic armrests with leather finish  3D adjustable armrests with Softtouch finish  □                                                                                                                                                                                                                                                                                                                                                                                                                                                                                                   | =      |              |                                                                                                                       |
| 3D adjustable with gel finish                                                                                                                                                                                                                                                                                                                                                                                                                                                                                                                                                                 |        |              |                                                                                                                       |
| 3D adjustable armrests with leather finish                                                                                                                                                                                                                                                                                                                                                                                                                                                                                                                                                    |        |              |                                                                                                                       |
| Armrests with plastic finish                                                                                                                                                                                                                                                                                                                                                                                                                                                                                                                                                                  | •      | •            |                                                                                                                       |
| Armrests with leather finish                                                                                                                                                                                                                                                                                                                                                                                                                                                                                                                                                                  |        |              |                                                                                                                       |
| Features                                                                                                                                                                                                                                                                                                                                                                                                                                                                                                                                                                                      |        |              |                                                                                                                       |
| Headrest                                                                                                                                                                                                                                                                                                                                                                                                                                                                                                                                                                                      | ]      |              |                                                                                                                       |
| Sliding seat (with 60 mm depth adjustment)                                                                                                                                                                                                                                                                                                                                                                                                                                                                                                                                                    |        |              |                                                                                                                       |
| Contrasting shade for armrest upholstery $\hfill\Box$                                                                                                                                                                                                                                                                                                                                                                                                                                                                                                                                         |        |              |                                                                                                                       |
| Hard castors for soft floors ■                                                                                                                                                                                                                                                                                                                                                                                                                                                                                                                                                                | I      |              |                                                                                                                       |
| Soft castors for hard floors                                                                                                                                                                                                                                                                                                                                                                                                                                                                                                                                                                  |        |              |                                                                                                                       |
| Stainless steel glides                                                                                                                                                                                                                                                                                                                                                                                                                                                                                                                                                                        |        |              | <b>■ C</b> ŁJJ                                                                                                        |
| Plastic glides or felt glides<br>Stackable (up to 5 high)                                                                                                                                                                                                                                                                                                                                                                                                                                                                                                                                     |        |              | ■ Standard □ Optional                                                                                                 |
| Stackable (up to 5 mgm)                                                                                                                                                                                                                                                                                                                                                                                                                                                                                                                                                                       |        | Ш            |                                                                                                                       |