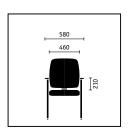

Headrest. Headrest (150 x 265 mm) with adjustable height and tilt is available for the largest backrest. A relaxed approach to work.

Comfort means plenty of space and armrests with generously sized resting surfaces. Optionally available with plastic or leather finishes.

## 3D armrests.

Adjustable for height, depth and width. The 3D armrests, which can be optimally adjusted and swivelled, make working a pleasure. With Softtouch, gel or leather finish.

able armrests, polished aluminium base