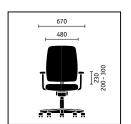

**Backrest with integrated lumbar support.** The backrest is available in two sizes (520 or 590 mm) and thus adapts to all user heights. With a scope of 100 mm, the height-adjustable lumbar support guarantees maximum sitting comfort.

Headrest. Headrest (150 x 265 mm) with adjustable height and tilt is available for the largest backrest. A relaxed approach to work.

Comfort means plenty of space and armrests with generously sized resting surfaces. Optionally available with plastic or leather finishes.