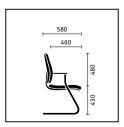

## early bird

Smart. Clear-cut. Technically advanced. early bird office swivel chairs are real vote winners. Designed by Michael Kläsener, this high-quality chair is a recipe for maximum freedom of movement and a relaxed friendly atmosphere in any office and in any conference. Start the day with a smile! Both you and your visitors. Bring on the next meeting – **Place 2.5** 

**Backrest with integrated lumbar support.** The backrest is available in two sizes (520 or 590 mm) and thus adapts to all user heights. With a scope of 100 mm, the height-adjustable lumbar support guarantees maximum sitting comfort.