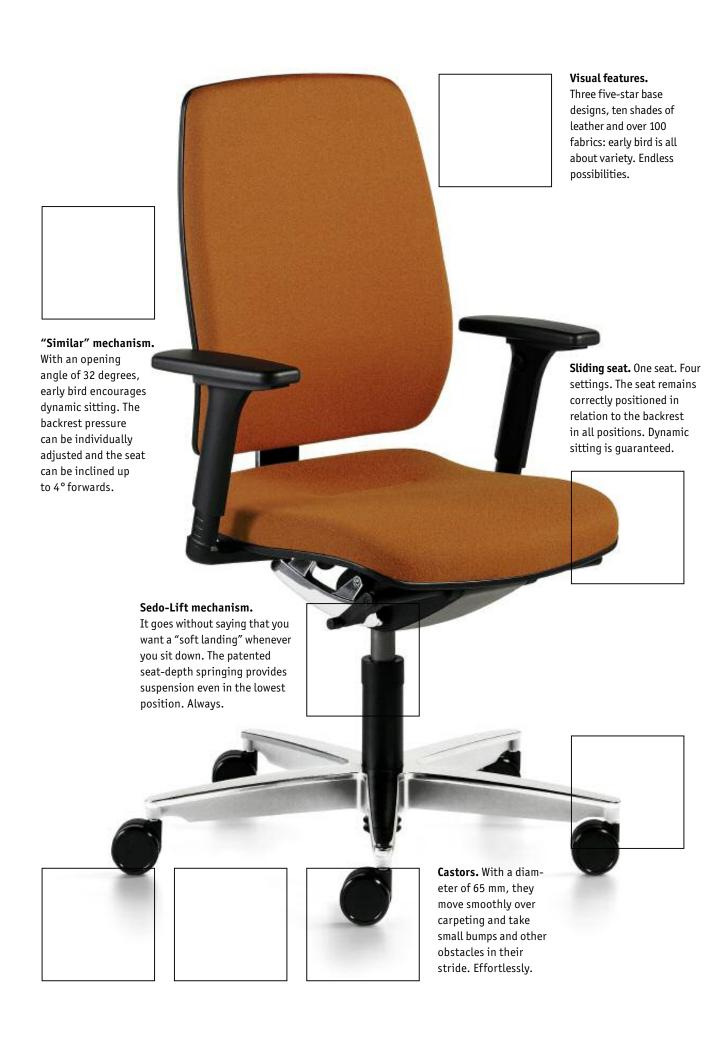

## early bird

Smart. Clear-cut. Technically advanced. early bird office swivel chairs are real vote winners. Designed by Michael Kläsener, this high-quality chair is a recipe for maximum freedom of movement and a relaxed friendly atmosphere in any office and in any conference. Start the day with a smile! Both you and your visitors. Bring on the next meeting – **Place 2.5** 

**Backrest with integrated lumbar support.** The backrest is available in two sizes (520 or 590 mm) and thus adapts to all user heights. With a scope of 100 mm, the height-adjustable lumbar support guarantees maximum sitting comfort.

Headrest. Headrest (150 x 265 mm) with adjustable height and tilt is available for the largest backrest. A relaxed approach to work.

Comfort means plenty of space and armrests with generously sized resting surfaces. Optionally available with plastic or leather finishes.

## 3D armrests.

Adjustable for height, depth and width. The 3D armrests, which can be optimally adjusted and swivelled, make working a pleasure. With Softtouch, gel or leather finish.

able armrests, polished aluminium base