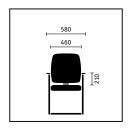

.** The backrest is available in two sizes (520 or 590 mm) and thus adapts to all user heights. With a scope of 100 mm, the height-adjustable lumbar support guarantees maximum sitting comfort.









Headrest. Headrest (150 x 265 mm) with adjustable height and tilt is available for the largest backrest. A relaxed approach to work.



Comfort means plenty of space and armrests with generously sized resting surfaces. Optionally available with plastic or leather finishes.

## 3D armrests.

Adjustable for height, depth and width. The 3D armrests, which can be optimally adjusted and swivelled, make working a pleasure. With Softtouch, gel or leather finish.





able armrests, polished aluminium base



chromed frame (optionally stackable)

basic armrests, polished aluminium base

























| Seat mechanisms  "Similar" mechanism with seat tilt adjustable by up to 4°  Backrest technical features  Height-adjustable lumbar support  Adjustable backrest pressure  Seat height adjustment  Sedo-Lift mechanism  Gas lift mechanism  Frame versions  Aluminium base, powder-coated in black  Aluminium base, powder-coated in white aluminium  Polished aluminium base,  Steel frame, powder-coated in black  Steel frame, powder-coated in white aluminium  Steel frame, chromed  Model colour (mechanism and plastic parts)  Black  Armrests  Without armrests  Basic plastic armrests |        |              | Recyclability, qua<br>the timeless desig<br>products are a key<br>of the environmen<br>protection philos<br>at Sedus. |
|-----------------------------------------------------------------