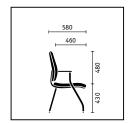

## early bird

Smart. Clear-cut. Technically advanced. early bird office swivel chairs are real vote winners. Designed by Michael Kläsener, this high-quality chair is a recipe for maximum freedom of movement and a relaxed friendly atmosphere in any office and in any conference. Start the day with a smile! Both you and your visitors. Bring on the next meeting – **Place 2.5** 

**Backrest with integrated lumbar support.** The backrest is available in two sizes (520 or 590 mm) and thus adapts to all user heights. With a scope of 100 mm, the height-adjustable lumbar support guarantees maximum sitting comfort.