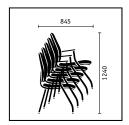

chromed frame (optionally stackable)

basic armrests, polished aluminium base

| Seat mechanisms  "Similar" mechanism with seat tilt adjustable by up to 4°  Backrest technical features  Height-adjustable lumbar support  Adjustable backrest pressure  Seat height adjustment  Sedo-Lift mechanism  Gas lift mechanism  Frame versions  Aluminium base, powder-coated in black  Aluminium base, powder-coated in white aluminium  Polished aluminium base,  Steel frame, powder-coated in black  Steel frame, powder-coated in white aluminium  Steel frame, chromed  Model colour (mechanism and plastic parts)  Black  Armrests  Without armrests  Basic plastic armrests |        |              | Recyclability, qua<br>the timeless desig<br>products are a key<br>of the environmen<br>protection philos<br>at Sedus. |
|-----------------------------------------------------------------------------------------------------------------------------------------------------------------------------------------------------------------------------------------------------------------------------------------------------------------------------------------------------------------------------------------------------------------------------------------------------------------------------------------------------------------------------------------------------------------------------------------------|--------|--------------|-----------------------------------------------------------------------------------------------------------------------|
| "Similar" mechanism with seat tilt adjustable by up to 4°  Backrest technical features  Height-adjustable lumbar support  Adjustable backrest pressure  Seat height adjustment  Sedo-Lift mechanism  Gas lift mechanism  Frame versions  Aluminium base, powder-coated in black  Aluminium base, powder-coated in white aluminium  Polished aluminium base,  Steel frame, powder-coated in black  Steel frame, powder-coated in white aluminium  Steel frame, chromed  Model colour (mechanism and plastic parts)  Black  Armrests  Without armrests                                          |        |              | the timeless desig<br>products are a key<br>of the environme<br>protection philos                                     |
| Backrest technical features  Height-adjustable lumbar support  Adjustable backrest pressure  Seat height adjustment  Sedo-Lift mechanism  Gas lift mechanism  Frame versions  Aluminium base, powder-coated in black  Aluminium base, powder-coated in white aluminium  Polished aluminium base,  Steel frame, powder-coated in black  Steel frame, powder-coated in white aluminium  Steel frame, chromed  Model colour (mechanism and plastic parts)  Black  Armrests  Without armrests                                                                                                     |        |              | the timeless desig<br>products are a key<br>of the environme<br>protection philos                                     |
| Height-adjustable lumbar support Adjustable backrest pressure  Seat height adjustment Sedo-Lift mechanism Gas lift mechanism  Frame versions Aluminium base, powder-coated in black Aluminium base, powder-coated in white aluminium Polished aluminium base, Steel frame, powder-coated in black Steel frame, powder-coated in black Steel frame, chromed  Model colour (mechanism and plastic parts) Black  Armrests Without armrests                                                                                                                                                       |        |              | the timeless desig<br>products are a key<br>of the environme<br>protection philos                                     |
| Height-adjustable lumbar support Adjustable backrest pressure  Seat height adjustment Sedo-Lift mechanism Gas lift mechanism  Frame versions Aluminium base, powder-coated in black Aluminium base, powder-coated in white aluminium Polished aluminium base, Steel frame, powder-coated in black Steel frame, powder-coated in black Steel frame, chromed  Model colour (mechanism and plastic parts) Black  Armrests Without armrests                                                                                                                                                       |        |              | the timeless desig<br>products are a key<br>of the environme<br>protection philos                                     |
| Adjustable backrest pressure  Seat height adjustment Sedo-Lift mechanism Gas lift mechanism  Frame versions Aluminium base, powder-coated in black Aluminium base, powder-coated in white aluminium Polished aluminium base, Steel frame, powder-coated in black Steel frame, powder-coated in white aluminium Steel frame, chromed  Model colour (mechanism and plastic parts) Black  Armrests Without armrests                                                                                                                                                                              |        |              | the timeless desig<br>products are a key<br>of the environme<br>protection philos                                     |
| Sedo-Lift mechanism  Gas lift mechanism  Frame versions  Aluminium base, powder-coated in black  Aluminium base, powder-coated in white aluminium  Polished aluminium base,  Steel frame, powder-coated in black  Steel frame, powder-coated in white aluminium  Steel frame, chromed  Model colour (mechanism and plastic parts)  Black  Armrests  Without armrests                                                                                                                                                                                                                          |        |              | the timeless desig<br>products are a key<br>of the environme<br>protection philos                                     |
| Aluminium base, powder-coated in white aluminium  Polished aluminium base, Steel frame, powder-coated in black Steel frame, powder-coated in white aluminium Steel frame, chromed  Model colour (mechanism and plastic parts) Black  Armrests Without armrests                                                                                                                                                                                                                                                                                                                                | ■<br>□ |              | the timeless desig<br>products are a key<br>of the environme<br>protection philos                                     |
| Polished aluminium base, Steel frame, powder-coated in black Steel frame, powder-coated in white aluminium Steel frame, chromed  Model colour (mechanism and plastic parts) Black  Armrests Without armrests                                                                                                                                                                                                                                                                                                                                                                                  | ■<br>□ |              | the timeless desig<br>products are a key<br>of the environme<br>protection philos                                     |
| Steel frame, powder-coated in black Steel frame, powder-coated in white aluminium Steel frame, chromed  Model colour (mechanism and plastic parts) Black  Armrests Without armrests                                                                                                                                                                                                                                                                                                                                                                                                           |        |              | the timeless desig<br>products are a key<br>of the environme<br>protection philos                                     |
| Steel frame, powder-coated in white aluminium Steel frame, chromed  Model colour (mechanism and plastic parts) Black  Armrests Without armrests                                                                                                                                                                                                                                                                                                                                                                                                                                               |        | <del>-</del> | of the environme<br>protection philos                                                                                 |
| Steel frame, chromed  Model colour (mechanism and plastic parts) Black  Armrests Without armrests                                                                                                                                                                                                                                                                                                                                                                                                                                                                                             |        |              | protection philos                                                                                                     |
| Black  Armrests Without armrests                                                                                                                                                                                                                                                                                                                                                                                                                                                                                                                                                              |        | _            |                                                                                                                       |
| Black  Armrests Without armrests                                                                                                                                                                                                                                                                                                                                                                                                                                                                                                                                                              | •      | _            | I ST NOCHIC                                                                                                           |
| Without armrests                                                                                                                                                                                                                                                                                                                                                                                                                                                                                                                                                                              |        | _            | www.sedus.com                                                                                                         |
|                                                                                                                                                                                                                                                                                                                                                                                                                                                                                                                                                                                               |        |              |                                                                                                                       |
| Basic plastic armrests                                                                                                                                                                                                                                                                                                                                                                                                                                                                                                                                                                        |        |              |                                                                                                                       |
|                                                                                                                                                                                                                                                                                                                                                                                                                                                                                                                                                                                               |        |              |                                                                                                                       |
| Basic plastic armrests with leather finish  3D adjustable armrests with Softtouch finish  □                                                                                                                                                                                                                                                                                                                                                                                                                                                                                                   | =      |              |                                                                                                                       |
| 3D adjustable with gel finish                                                                                                                                                                                                                                                                                                                                                                                                                                                                                                                                                                 |        |              |                                                                                                                       |
| 3D adjustable armrests with leather finish                                                                                                                                                                                                                                                                                                                                                                                                                                                                                                                                                    |        |              |                                                                                                                       |
| Armrests with plastic finish                                                                                                                                                                                                                                                                                                                                                                                                                                                                                                                                                                  | •      | •            |                                                                                                                       |
| Armrests with leather finish                                                                                                                                                                                                                                                                                                                                                                                                                                                                                                                                                                  |        |              |                                                                                                                       |
| Features                                                                                                                                                                                                                                                                                                                                                                                                                                                                                                                                                                                      |        |              |                                                                                                                       |
| Headrest                                                                                                                                                                                                                                                                                                                                                                                                                                                                                                                                                                                      | ]      |              |                                                                                                                       |
| Sliding seat (with 60 mm depth adjustment)                                                                                                                                                                                                                                                                                                                                                                                                                                                                                                                                                    |        |              |                                                                                                                       |
| Contrasting shade for armrest upholstery $\hfill\Box$                                                                                                                                                                                                                                                                                                                                                                                                                                                                                                                                         |        |              |                                                                                                                       |
| Hard castors for soft floors ■                                                                                                                                                                                                                                                                                                                                                                                                                                                                                                                                                                | I      |              |                                                                                                                       |
| Soft castors for hard floors                                                                                                                                                                                                                                                                                                                                                                                                                                                                                                                                                                  |        |              |                                                                                                                       |
| Stainless steel glides                                                                                                                                                                                                                                                                                                                                                                                                                                                                                                                                                                        |        |              | <b>■ C</b> ŁJJ                                                                                                        |
| Plastic glides or felt glides<br>Stackable (up to 5 high)                                                                                                                                                                                                                                                                                                                                                                                                                                                                                                                                     |        |              | ■ Standard □ Optional                                                                                                 |
| Stackable (up to 5 mgm)                                                                                                                                                                                                                                                                                                                                                                                                                                                                                                                                                                       |        | Ш            |                                                                                                                       |