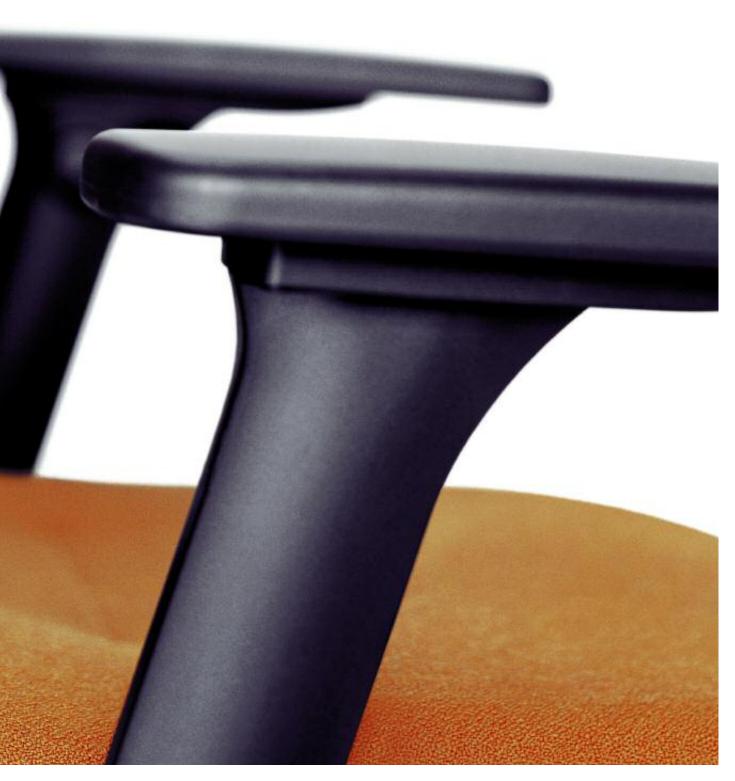

## 3D armrests.

Adjustable for height, depth and width. The 3D armrests, which can be optimally adjusted and swivelled, make working a pleasure. With Softtouch, gel or leather finish.

able armrests, polished aluminium base