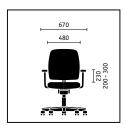

## 3D armrests.

Adjustable for height, depth and width. The 3D armrests, which can be optimally adjusted and swivelled, make working a pleasure. With Softtouch, gel or leather finish.

able armrests, polished aluminium base